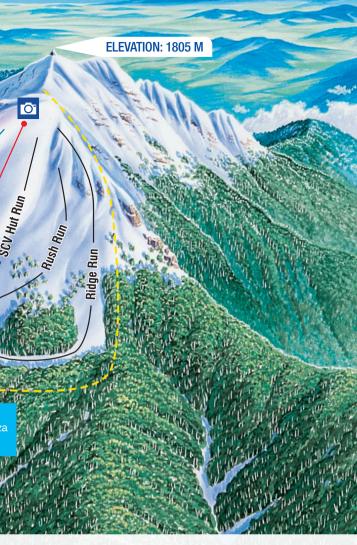

# SOUTHERN SLOPES

- Beginners
- Intermediate
- Advanced
- ♦♦ Expert
- ---- Beginner Access
- ---- Intermediate Access
- ntre ---- Advanced Access
- ---- Walking Track to Village