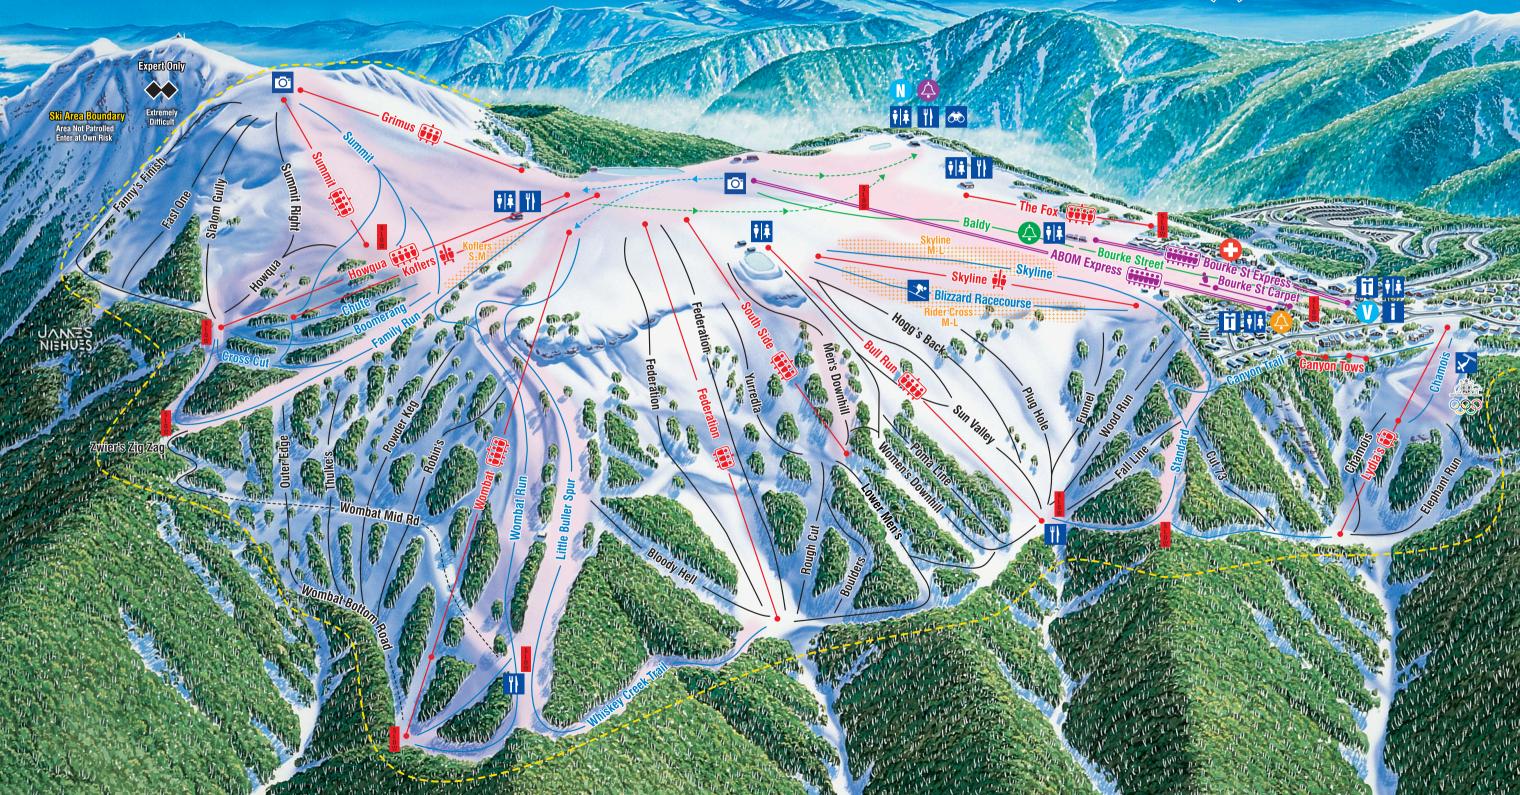

# SOUTHERN SLOPES

## NORTHERN SLOPES

JETI

ABOM Express erter Ŷ|¥ Ÿ}

100

i i

<u>i</u>

Girth

NIEHUES

- Beginners
- Intermediate
- Advanced
- ♦♦ Expert
- ---- Beginner Access
- ---- Intermediate Access
- ntre ---- Advanced Access
- ---- Walking Track to Village

#### TERRAIN PARKS (MBP) S Less Difficult M Difficult L More Difficult

SKI AREA BOUNDARY - Area not patrolled enter at own risk

À

**(**