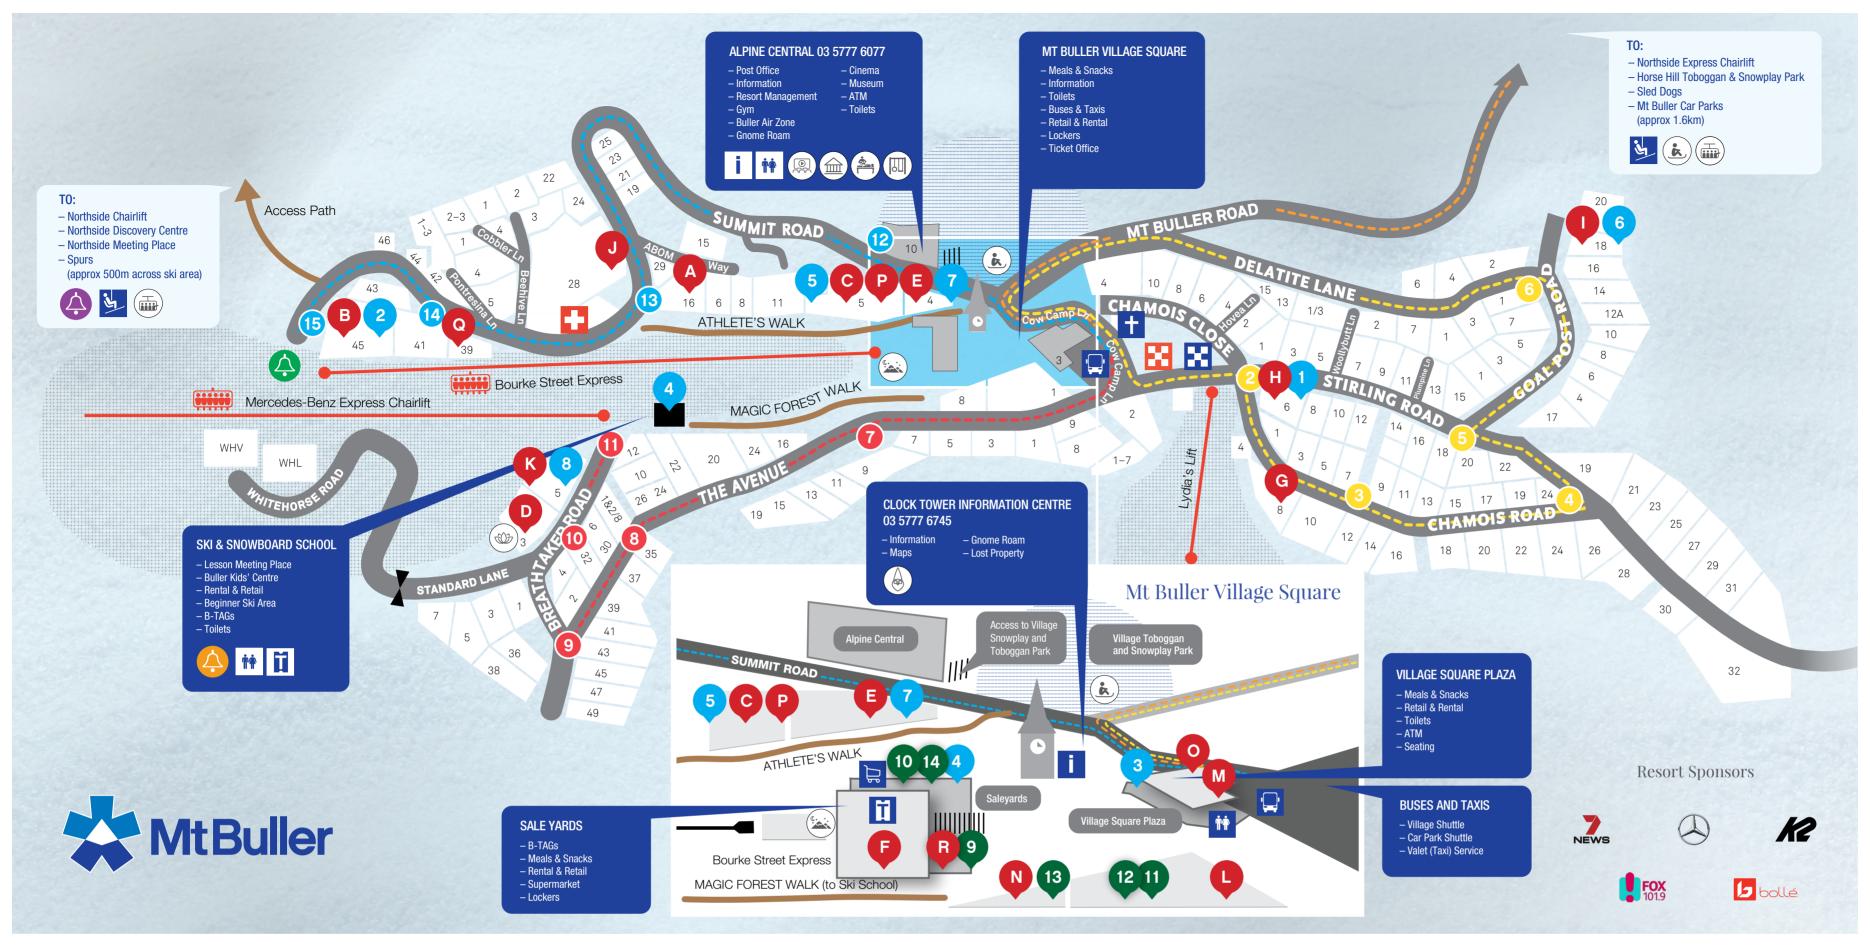

d Found (Clock Tower)                                       | 03 5777 6745                |
| Mt Buller Mt Stirling Resort Manage                                | ment 03 5777 6077           |
| TRANSPORT - TRAVELSAFE                                             | AUSTRALIA                   |
| Intra Village / Car Parks / Taxis                                  | 03 5719 2008                |
| MEDICAL & EMERGENCY                                                |                             |
| Fire / Police / Ambulance                                          | 000                         |
| Mt Buller Medical Centre                                           | 03 5777 6185                |
| Ski Patrol                                                         | 03 5777 7808                |



# Dining Guide

## Legend

| В   | Breakfast            |
|-----|----------------------|
| L   | Lunch                |
| D   | Dinner               |
| С   | All day cafè         |
| BAR | Bar                  |
| LM  | Light Meals / Snacks |
| V   | Vegan                |
| н   | Halal                |

### ABOM Bistro & Bar 03 5777 7891

A long-standing Buller favourite offering everything from great coffee in the morning, grab and go options at lunch and a bistro style menu in the evening. With 7 screens showing Foxtel throughout the day you'll keep yourself entertained at one of the mountain's best locations. B/L/D/C/BAR/LM/H

### B Arlberg Nooky's Restaurant 1800 032 380 / 03 5777 6260

Overlooking Bourke Street and open for lunch and dinner, perfect for the whole family with great