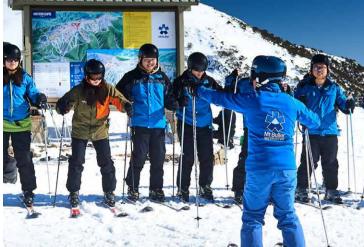

# Ski & Snowboard School

Whatever your level, a few tips from our experienced and friendly team of international and local instructors is always a great idea

#### **DISCOVER LESSONS**

It all starts here if you have never skied or snowboarded before. Start safely and learn the basics with a special pass that includes a 2 hour lesson and access to beginner lifts for the day.

#### **GROUP LESSONS**

A great value way to learn with friends! Join a group of like-minded skiers or snowboarders at your level for a 2 hour lesson. Available morning or afternoon. PS: Off peak afternoon lessons are discounted!

#### PRIVATE LESSONS

Your lesson, your way. Talk to the team at the Ski & Snowboard School or call on (03) 5777 7877 to arrange. Lesson options from 1 hour to all day. Bookings essential.