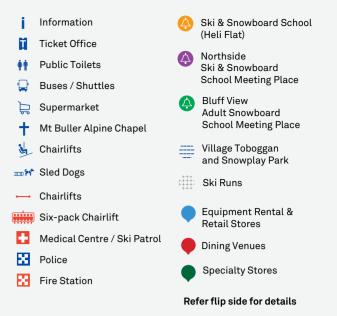

stopped in at Koflers

for coffee or lunch and tried the famous spaghetti bolognese or the fresh apple pie.

Top of Koflers T-Bar – Summit area L/C/BAR/LM

### Spurs 03 5777 7967

One of the best views on the mountain is just metres from the Northside Express chairlift Experience the Northside this winter and come in got a hot drink or tasty meal. Top of the Northside chair

### B/L/C/BAR/LM Tirol Cafè 03 5777 7969

Visit Jimmy and the crew at Tirol for delicious fresh pasta, salads, great coffee and a touch of Europe Savour a gluhwein or rev up with a round of schnapps. The deck is magic on a sunny day.

Top of Tirol T-Bar – Northern slopes L/C/BAR/LM

## Wombat Kiosk

Ski up to enjoy a coffee, hot dog or kransky on Mt Buller's most popula ski run.

Wombat Ski Run / LM / C

# Key to Map



# Key to Activities

| Wilight Sessions       | Gnome Roam                     |
|------------------------|--------------------------------|
| Snowplay & tobogganing | National Alpine Museum         |
| Snowshoeing            | Snow photos                    |
| Sled Dog tours         | Buller Air Zone                |
| Sightseeing chairlift  | Breathtaker Alpine Spa Retreat |
| Cinema                 | Gym, physio and massage        |
|                        |                                |

# **Getting** Around

## VILLAGE SHUTTLE

| Free shuttle buses loop around all points in the Village. |            |          |                |
|-----------------------------------------------------------|------------|----------|----------------|
| Monday