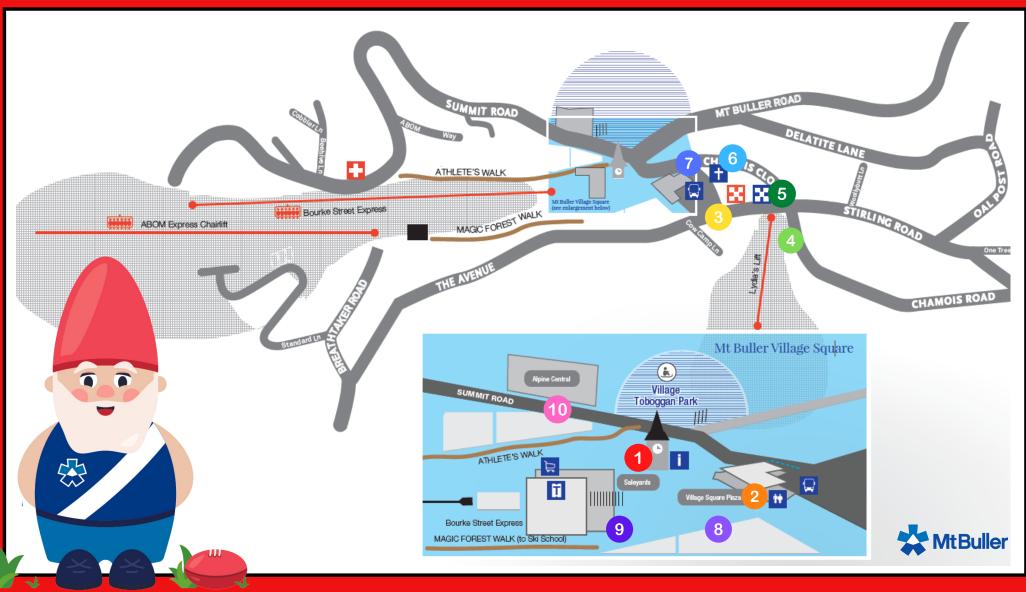

## Footy Gnome Roam

Our gnomes have made some new footy friends this September, and they are hiding all around the Mt Buller Village!

Using the map and clues below, set off on an adventure to find our new friends!

| SUMMIT ROAD  TODOGGAN PARK  ATHLETE'S WALK  Seleyard  Village Square Plaza 2 H  Willinge Square Plaza 2 H  MAGIC FOREST WALK (to Ski School)  Willinge Square Plaza 2 H  Willinge Square Plaza 3 H  Willinge Square Plaza 4 H  William Square Plaza |                                                                                                                                                             |
|--------------------------------------------------------------------------------------------------------------------------------------------------------------------------------------------------------------------------------------------------------------------------------------------------------------------------------------------------------------------------------------------------------------------------------------------------------------------------------------------------------------------------------------------------------------------------------------------------------------------------------------------------------------------------------------------------------------------------------------------------------------------------------------------------------------------------------------------------------------------------------------------------------------------------------------------------------------------------------------------------------------------------------------------------------------------------------------------------------------------------------------------------------------------------------------------------------------------------------------------------------------------------------------------------------------------------------------------------------------------------------------------------------------------------------------------------------------------------------------------------------------------------------------------------------------------------------------------------------------------------------------------------------------------------------------------------------------------------------------------------------------------------------------------------------------------------------------------------------------------------------------------------------------------------------------------------------------------------------------------------------------------------------------------------------------------------------------------------------------------------------|-------------------------------------------------------------------------------------------------------------------------------------------------------------|
| CLUE 1 - Tick tock, this gnome loves telling the time at the tall clock.  What colours are their guernsey?  Answer:                                                                                                                                                                                                                                                                                                                                                                                                                                                                                                                                                                                                                                                                                                                                                                                                                                                                                                                                                                                                                                                                                                                                                                                                                                                                                                                                                                                                                                                                                                                                                                                                                                                                                                                                                                                                                                                                                                                                                                                                            | CLUE 2 - Look up, and you'll see our friendly gnome keeping an eye on people as they head to the bus. What team do they support?  Answer:                   |
| CLUE 3 - Where there is fire and smoke, to keep us safe we rely on these three-letter folk. Which window is this gnome living in?  Answer:                                                                                                                                                                                                                                                                                                                                                                                                                                                                                                                                                                                                                                                                                                                                                                                                                                                                                                                                                                                                                                                                                                                                                                                                                                                                                                                                                                                                                                                                                                                                                                                                                                                                                                                                                                                                                                                                                                                                                                                     | CLUE 4 - It's where our Olympians love to train, and you can find one of our gnomes helping to run the lifts in sun or rain. What lift is this?  Answer:    |
| CLUE 5 - This team works hard to keep us safe, with blue and white as their colors, you'll find a gnome at their station base. Where is it?  Answer:                                                                                                                                                                                                                                                                                                                                                                                                                                                                                                                                                                                                                                                                                                                                                                                                                                                                                                                                                                                                                                                                                                                                                                                                                                                                                                                                                                                                                                                                                                                                                                                                                                                                                                                                                                                                                                                                                                                                                                           | CLUE 6 - In this place, hymns they sing. Some people also get married with a ring. Do you know what team this gnome plays for?  Answer:                     |
| CLUE 7 - On this steel arch over the road, lies our friendly gnome's tall abode. How many gnomes can you spot here?  Answer:                                                                                                                                                                                                                                                                                                                                                                                                                                                                                                                                                                                                                                                                                                                                                                                                                                                                                                                                                                                                                                                                                                                                                                                                                                                                                                                                                                                                                                                                                                                                                                                                                                                                                                                                                                                                                                                                                                                                                                                                   | CLUE 8 - This gnome likes to help people get their skis, you'll find them at Altitude, a short walk from the trees. What colour is their guernsey?  Answer: |
| CLUE 9 - Beautiful pictures of the snow, this gnome loves to keep an eye on the photographs on show. What city is this gnome from?                                                                                                                                                                                                                                                                                                                                                                                                                                                                                                                                                                                                                                                                                                                                                                                                                                                                                                                                                                                                                                                                                                                                                                                                                                                                                                                                                                                                                                                                                                                                                                                                                                                                                                                                                                                                                                                                                                                                                                                             | CLUE 10 - Head back to the Post Office, to find the last gnome. There's a reward waiting for you, for finishing the roam. How many did you find?            |