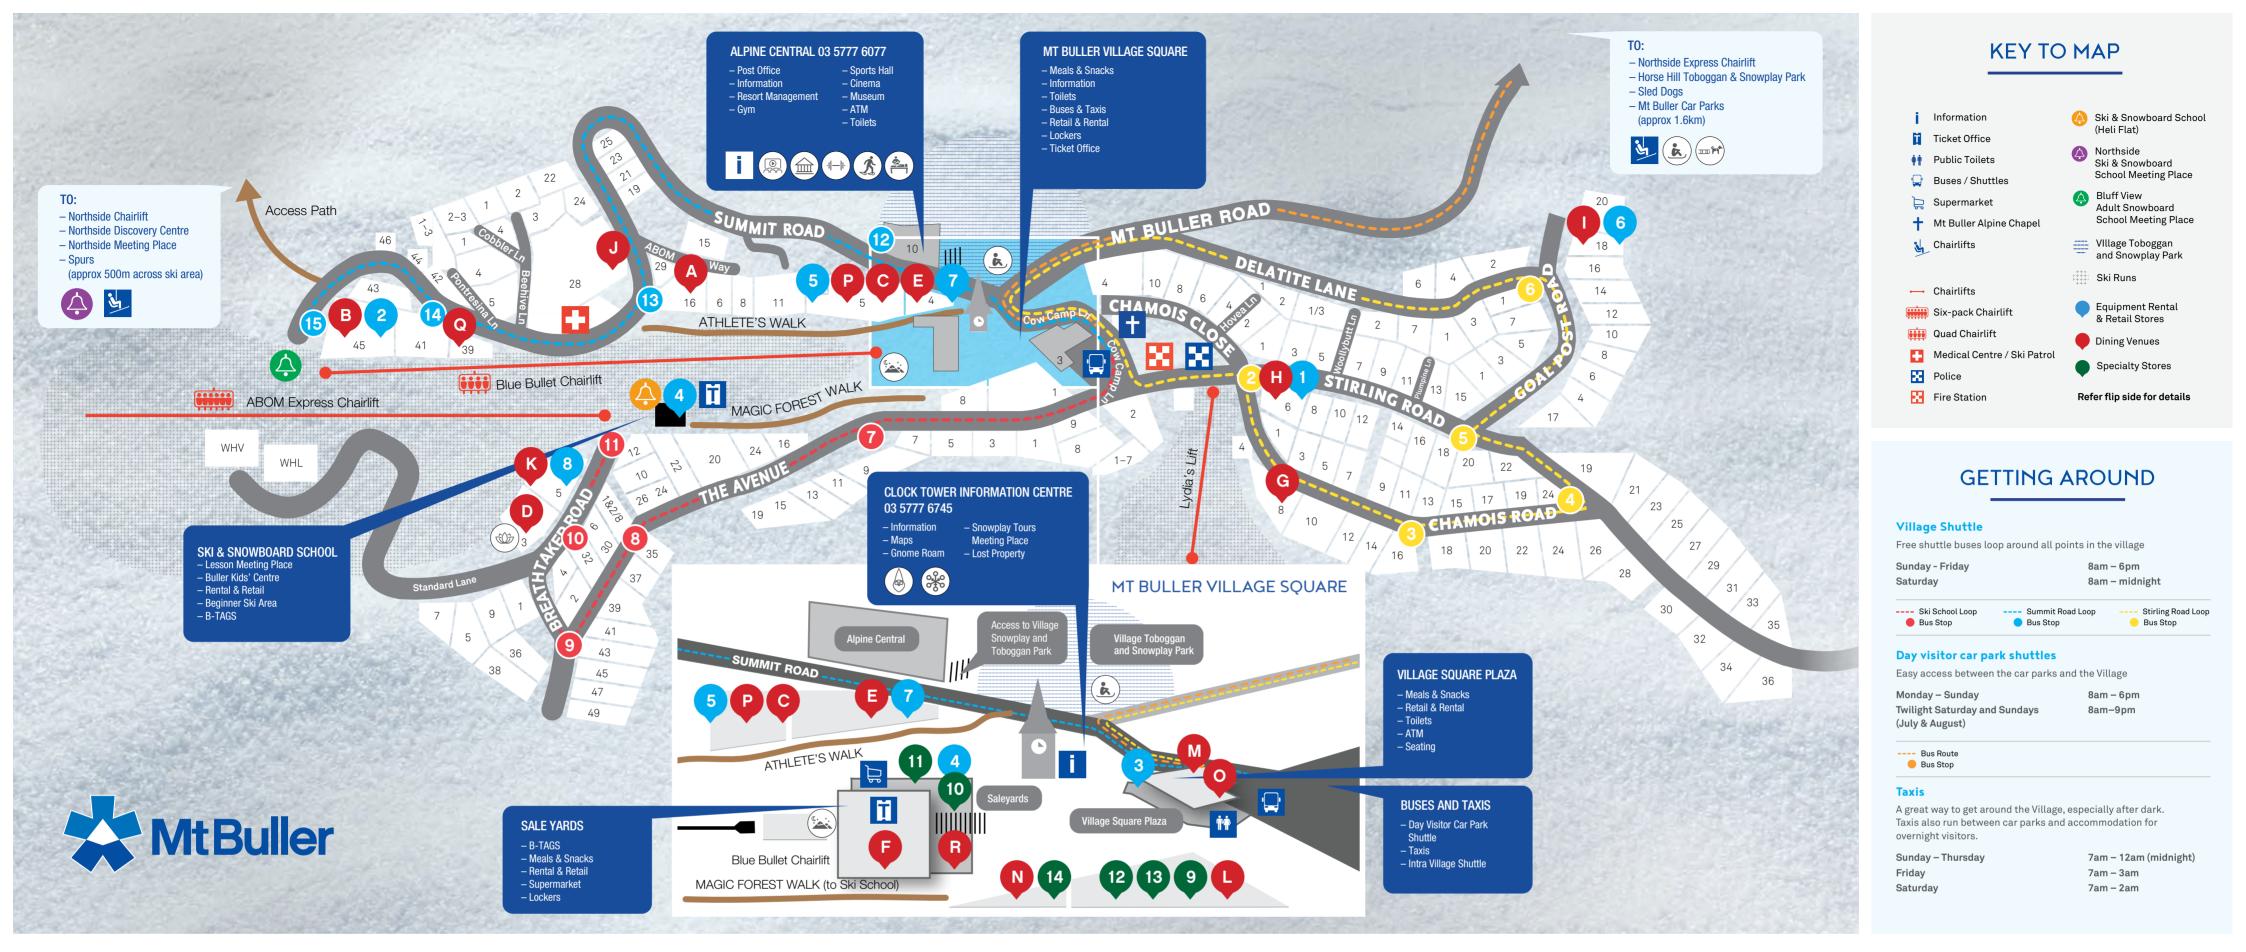

#### ACCOMMODATION

| Abom Chalets Abom Hotel and Apartments Abom Hotel and Apartments ACV 11 The Avenue Aeski Lodge 5 Goal Post Rd Ajax Ski Club 18 Stirling Rd AKLA Ski Club 45 The Avenue Alkira Ski Club 2 Chamois Close Alpine House 3 Stirling Rd Alto Villas 6 ABOM Way Altamont 26 The Avenue Amber Lodge 8 Goal Post Rd Amo 2 - 3 Cobbler Lane Apira Ski Club 3 The Avenue Arlberg Hotel 45 Summit Rd Army Alpine Lodge 12A Goal Post Rd Auscamp Alpine Lodge 12A Goal Post Rd Auscamp Alpine Lodge Australian Women's Ski Club 7 The Avenue The Avenue 24 Breathtaker Rd Bayerland 16 Goal Post Rd Beehive Apartments 10 Breathtaker Rd Benalla Ski Club 17 Chamois Rd Bennore Ski Club 4 Breathtaker Rd Black Diamond Ski Apartments 17 Chamois Rd Black Forest Lodge 18 Club 19 The Avenue Black Tulip Ski Club 10 The Avenue Black Tulip Ski Club 10 The Avenue Black Forest Lodge 11 The Avenue Blue Eyes Ski Club 1 Delatite Ln Bluff Lodge 5 Pontresina Ln Bluff View Apartments 10 Breathtaker Rd BMW Ski Club 11 Breathtaker Rd                                                                                                                                                                                                                                                                                                                                                                                                                                                                                                                                                                                                                                                                                                                                                                                                                                                                                                                                                                                                                                                                                                    |                              |                    |
|--------------------------------------------------------------------------------------------------------------------------------------------------------------------------------------------------------------------------------------------------------------------------------------------------------------------------------------------------------------------------------------------------------------------------------------------------------------------------------------------------------------------------------------------------------------------------------------------------------------------------------------------------------------------------------------------------------------------------------------------------------------------------------------------------------------------------------------------------------------------------------------------------------------------------------------------------------------------------------------------------------------------------------------------------------------------------------------------------------------------------------------------------------------------------------------------------------------------------------------------------------------------------------------------------------------------------------------------------------------------------------------------------------------------------------------------------------------------------------------------------------------------------------------------------------------------------------------------------------------------------------------------------------------------------------------------------------------------------------------------------------------------------------------------------------------------------------------------------------------------------------------------------------------------------------------------------------------------------------------------------------------------------------------------------------------------------------------------------------------------------------|------------------------------|--------------------|
| ACV 11 The Avenue Aeski Lodge 5 Goal Post Rd Ajax Ski Club 18 Stirling Rd AKLA Ski Club 45 The Avenue Alkira Ski Club 2 Chamois Close Alpine House 3 Stirling Rd Alpine Retreat 6 Stirling Rd Alto Villas 6 ABOM Way Altamont 26 The Avenue Amber Lodge 8 Goal Post Rd AMO 2 - 3 Cobbler Lane Apira Ski Club 3 The Avenue Arlberg Hotel 45 Summit Rd Army Alpine Lodge 12A Goal Post Rd Auscamp Alpine Lodge 21 Stirling Rd Australian Women's Ski Club 7 The Avenue The Avenue 24 Breathtaker Rd Bayerland 16 Goal Post Rd Beehive Apartments 4 Pontresina Ln Belmore Apartments 10 Breathtaker Rd Benalla Ski Club 16 Chamois Rd Benmore Ski Club 4 Breathtaker Rd Black Diamond Ski Apartments 17 Chamois Rd Black Forest Lodge 16 The Avenue Black Tulip Ski Club 37 The Avenue Black Tulip Ski Club 37 The Avenue Blue Eyes Ski Club 37 The Avenue Blue Eyes Ski Club 37 The Avenue Blue Eyes Ski Club 37 The Avenue Bluff Lodge 5 Pontresina Ln Bluff Lodge 5 Pontresina Ln Bluff View Apartments 15 Chamois Rd Bluff View Apartments 15 Chamois Rd Bluff View Apartments 15 Chamois Rd                                                                                                                                                                                                                                                                                                                                                                                                                                                                                                                                                                                                                                                                                                                                                                                                                                                                                                                                                                                                                                  | Abom Chalets                 | 29 Summit Rd       |
| Aeski Lodge 5 Goal Post Rd Ajax Ski Club 18 Stirling Rd AKLA Ski Club 45 The Avenue Alkira Ski Club 2 Chamois Close Alpine House 3 Stirling Rd Alpine Retreat 6 Stirling Rd Alto Villas 6 ABOM Way Altamont 26 The Avenue Amber Lodge 8 Goal Post Rd AMO 2 - 3 Cobbler Lane Apira Ski Club 3 The Avenue Arlberg Hotel 45 Summit Rd Army Alpine Lodge 12A Goal Post Rd Auscamp Alpine Lodge 21 Stirling Rd Australian Women's Ski Club 7 The Avenue The Avenue 24 Breathtaker Rd Bayerland 16 Goal Post Rd Beehive Apartments 4 Pontresina Ln Belmore Apartments 10 Breathtaker Rd Benalla Ski Club 16 Chamois Rd Benmore Ski Club 4 Breathtaker Rd Black Diamond Ski Apartments 17 Chamois Rd Black Forest Lodge 16 The Avenue Black Tulip Ski Club 37 The Avenue Black Tulip Ski Club 37 The Avenue Black Tulip Ski Club 5 Pontresina Ln Bluff Lodge 5 Pontresina Ln Bluff Lodge 5 Pontresina Ln Bluff Lodge 5 Pontresina Ln Bluff View Apartments 15 Chamois Rd Bluff View Apartments 15 Chamois Rd                                                                                                                                                                                                                                                                                                                                                                                                                                                                                                                                                                                                                                                                                                                                                                                                                                                                                                                                                                                                                                                                                                                          | Abom Hotel and Apartments    | 16 Athlete's Walk  |
| Ajax Ski Club  AKLA Ski Club  AKLA Ski Club  Alkira Ski Club  Alpine House  Alpine Retreat  Alpine Retreat  Alto Villas  Altamont  Altamont  Amber Lodge  Appira Ski Club  Army Alpine Lodge  Alser Ja Goal Post Rd  Auscamp Alpine Lodge  Australian Women's Ski Club  The Avenue  The Av | ACV                          | 11 The Avenue      |
| AKLA Ski Club Alkira Ski Club 2 Chamois Close Alpine House 3 Stirling Rd Alpine Retreat 6 Stirling Rd Alto Villas 6 ABOM Way Altamont 26 The Avenue Amber Lodge 8 Goal Post Rd AMO 2 - 3 Cobbler Lane Apira Ski Club 3 The Avenue Arlberg Hotel 45 Summit Rd Army Alpine Lodge 12A Goal Post Rd Auscamp Alpine Lodge 21 Stirling Rd Australian Women's Ski Club 7 The Avenue The Avenue 24 Breathtaker Rd Bayerland 16 Goal Post Rd Beehive Apartments 10 Breathtaker Rd Benalla Ski Club 16 Chamois Rd Benmore Ski Club 17 Chamois Rd Black Diamond Ski Apartments 17 Chamois Rd Black Forest Lodge 18 The Avenue Blue Eyes Ski Club 1 Delatite Ln Bluff Lodge 5 Pontresina Ln Bluff View Apartments 15 Chamois Rd Bluff View Apartments                                                                                                                                                                                                                                                                                                                                                                                                                                                                                                                                                                                                                                                                                                                                                                                                                                                                                                                                                                                                                                                                                                                                                                                                                                                                                                                                                                                      | Aeski Lodge                  | 5 Goal Post Rd     |
| Alkira Ski Club  Alpine House  Alpine Retreat  Alpine Retreat  Alto Villas  Altamont  Altamont  Altamont  Altamont  Altamont  Amber Lodge  AMO  Altamont  Apira Ski Club  Arlberg Hotel  Army Alpine Lodge  Alsoal Post Rd  Auscamp Alpine Lodge  Australian Women's Ski Club  The Avenue  Australian Women's Ski Club  To Ha Avenue  Al Bayerland  Beehive Apartments  Belmore Apartments  Benalla Ski Club  Benmore Ski Club  Black Diamond Ski Apartments  Black Forest Lodge  Bluff Lodge  Bluff Lodge  To Chamois Rd  Bluff Lodge  Fontresina Ln  Bluff Lodge  Fontresina Ln  Bluff Lodge  Fontresina Ln  Bluff View Apartments  Al Benathtaker Rd  Bluff View Apartments  A Chamois Rd  Bluff View Apartments                                                                                                                                                                                                                                                                                                                                                                                                                                                                                                                                                                                              | Ajax Ski Club                | 18 Stirling Rd     |
| Alpine House 3 Stirling Rd Alpine Retreat 6 Stirling Rd Alto Villas 6 ABOM Way Altamont 26 The Avenue Amber Lodge 8 Goal Post Rd AMO 2 - 3 Cobbler Lane Apira Ski Club 3 The Avenue Arlberg Hotel 45 Summit Rd Army Alpine Lodge 12A Goal Post Rd Auscamp Alpine Lodge 21 Stirling Rd Australian Women's Ski Club 7 The Avenue The Avenue 24 Breathtaker Rd Bayerland 16 Goal Post Rd Beehive Apartments 4 Pontresina Ln Belmore Apartments 10 Breathtaker Rd Benalla Ski Club 16 Chamois Rd Benmore Ski Club 4 Breathtaker Rd Black Diamond Ski Apartments 17 Chamois Rd Black Forest Lodge 16 The Avenue Black Tulip Ski Club 1 Delatite Ln Bluff Lodge 5 Pontresina Ln Bluff Lodge 5 Pontresina Ln Bluff View Apartments 15 Chamois Rd BMW Ski Club 12 Breathtaker Rd                                                                                                                                                                                                                                                                                                                                                                                                                                                                                                                                                                                                                                                                                                                                                                                                                                                                                                                                                                                                                                                                                                                                                                                                                                                                                                                                                       | AKLA Ski Club                | 45 The Avenue      |
| Alpine Retreat 6 Stirling Rd Alto Villas 6 ABOM Way Altamont 26 The Avenue Amber Lodge 8 Goal Post Rd AMO 2 - 3 Cobbler Lane Apira Ski Club 3 The Avenue Arlberg Hotel 45 Summit Rd Army Alpine Lodge 12A Goal Post Rd Auscamp Alpine Lodge 21 Stirling Rd Australian Women's Ski Club 7 The Avenue The Avenue 24 Breathtaker Rd Bayerland 16 Goal Post Rd Beehive Apartments 4 Pontresina Ln Belmore Apartments 10 Breathtaker Rd Benalla Ski Club 16 Chamois Rd Benore Ski Club 4 Breathtaker Rd Black Diamond Ski Apartments 17 Chamois Rd Black Forest Lodge 16 The Avenue Black Tulip Ski Club 37 The Avenue Blue Eyes Ski Club 1 Delatite Ln Bluff Lodge 5 Pontresina Ln Bluff Lodge 5 Pontresina Ln Bluff View Apartments 15 Chamois Rd BMW Ski Club 12 Breathtaker Rd                                                                                                                                                                                                                                                                                                                                                                                                                                                                                                                                                                                                                                                                                                                                                                                                                                                                                                                                                                                                                                                                                                                                                                                                                                                                                                                                                  | Alkira Ski Club              | 2 Chamois Close    |
| Alto Villas 6 ABOM Way Altamont 26 The Avenue Amber Lodge 8 Goal Post Rd AMO 2 - 3 Cobbler Lane Apira Ski Club 3 The Avenue Arlberg Hotel 45 Summit Rd Army Alpine Lodge 12A Goal Post Rd Auscamp Alpine Lodge 21 Stirling Rd Australian Women's Ski Club 7 The Avenue The Avenue 24 Breathtaker Rd Bayerland 16 Goal Post Rd Beehive Apartments 4 Pontresina Ln Belmore Apartments 10 Breathtaker Rd Benalla Ski Club 16 Chamois Rd Benmore Ski Club 4 Breathtaker Rd Black Diamond Ski Apartments 17 Chamois Rd Black Forest Lodge 16 The Avenue Black Tulip Ski Club 37 The Avenue Blue Eyes Ski Club 1 Delatite Ln Bluff Lodge 5 Pontresina Ln Bluff View Apartments 15 Chamois Rd BMW Ski Club 12 Breathtaker Rd                                                                                                                                                                                                                                                                                                                                                                                                                                                                                                                                                                                                                                                                                                                                                                                                                                                                                                                                                                                                                                                                                                                                                                                                                                                                                                                                                                                                          | Alpine House                 | 3 Stirling Rd      |
| Altamont 26 The Avenue Amber Lodge 8 Goal Post Rd AMO 2 - 3 Cobbler Lane Apira Ski Club 3 The Avenue Arlberg Hotel 45 Summit Rd Army Alpine Lodge 12A Goal Post Rd Auscamp Alpine Lodge 21 Stirling Rd Australian Women's Ski Club 7 The Avenue The Avenue 24 Breathtaker Rd Bayerland 16 Goal Post Rd Beehive Apartments 4 Pontresina Ln Belmore Apartments 10 Breathtaker Rd Benalla Ski Club 16 Chamois Rd Benmore Ski Club 4 Breathtaker Rd Black Diamond Ski Apartments 17 Chamois Rd Black Forest Lodge 16 The Avenue Black Tulip Ski Club 37 The Avenue Blue Eyes Ski Club 1 Delatite Ln Bluff Lodge 5 Pontresina Ln Bluff View Apartments 15 Chamois Rd BMW Ski Club 12 Breathtaker Rd                                                                                                                                                                                                                                                                                                                                                                                                                                                                                                                                                                                                                                                                                                                                                                                                                                                                                                                                                                                                                                                                                                                                                                                                                                                                                                                                                                                                                                 | Alpine Retreat               | 6 Stirling Rd      |
| Amber Lodge 8 Goal Post Rd AMO 2 - 3 Cobbler Lane Apira Ski Club 3 The Avenue Arlberg Hotel 45 Summit Rd Army Alpine Lodge 12A Goal Post Rd Auscamp Alpine Lodge 21 Stirling Rd Australian Women's Ski Club 7 The Avenue The Avenue 24 Breathtaker Rd Bayerland 16 Goal Post Rd Beehive Apartments 4 Pontresina Ln Belmore Apartments 10 Breathtaker Rd Benalla Ski Club 16 Chamois Rd Benmore Ski Club 4 Breathtaker Rd Black Diamond Ski Apartments 17 Chamois Rd Black Forest Lodge 16 The Avenue Black Tulip Ski Club 37 The Avenue Blue Eyes Ski Club 1 Delatite Ln Bluff Lodge 5 Pontresina Ln Bluff View Apartments 15 Chamois Rd BMW Ski Club 12 Breathtaker Rd                                                                                                                                                                                                                                                                                                                                                                                                                                                                                                                                                                                                                                                                                                                                                                                                                                                                                                                                                                                                                                                                                                                                                                                                                                                                                                                                                                                                                                                        | Alto Villas                  | 6 ABOM Way         |
| AMO 2 - 3 Cobbler Lane Apira Ski Club 3 The Avenue Arlberg Hotel 45 Summit Rd Army Alpine Lodge 12A Goal Post Rd Auscamp Alpine Lodge 21 Stirling Rd Australian Women's Ski Club 7 The Avenue The Avenue 24 Breathtaker Rd Bayerland 16 Goal Post Rd Beehive Apartments 4 Pontresina Ln Belmore Apartments 10 Breathtaker Rd Benalla Ski Club 16 Chamois Rd Benmore Ski Club 4 Breathtaker Rd Black Diamond Ski Apartments 17 Chamois Rd Black Forest Lodge 16 The Avenue Black Tulip Ski Club 37 The Avenue Blue Eyes Ski Club 1 Delatite Ln Bluff Lodge 5 Pontresina Ln Bluff View Apartments 15 Chamois Rd BMW Ski Club 12 Breathtaker Rd                                                                                                                                                                                                                                                                                                                                                                                                                                                                                                                                                                                                                                                                                                                                                                                                                                                                                                                                                                                                                                                                                                                                                                                                                                                                                                                                                                                                                                                                                   | Altamont                     | 26 The Avenue      |
| Apira Ski Club 3 The Avenue Arlberg Hotel 45 Summit Rd Army Alpine Lodge 12A Goal Post Rd Auscamp Alpine Lodge 21 Stirling Rd Australian Women's Ski Club 7 The Avenue The Avenue 24 Breathtaker Rd Bayerland 16 Goal Post Rd Beehive Apartments 4 Pontresina Ln Belmore Apartments 10 Breathtaker Rd Benalla Ski Club 16 Chamois Rd Benmore Ski Club 4 Breathtaker Rd Black Diamond Ski Apartments 17 Chamois Rd Black Forest Lodge 16 The Avenue Black Tulip Ski Club 37 The Avenue Blue Eyes Ski Club 1 Delatite Ln Bluff Lodge 5 Pontresina Ln Bluff View Apartments 15 Chamois Rd BMW Ski Club 12 Breathtaker Rd                                                                                                                                                                                                                                                                                                                                                                                                                                                                                                                                                                                                                                                                                                                                                                                                                                                                                                                                                                                                                                                                                                                                                                                                                                                                                                                                                                                                                                                                                                          | Amber Lodge                  | 8 Goal Post Rd     |
| Arlberg Hotel 45 Summit Rd Army Alpine Lodge 12A Goal Post Rd Auscamp Alpine Lodge 21 Stirling Rd Australian Women's Ski Club 7 The Avenue The Avenue 24 Breathtaker Rd Bayerland 16 Goal Post Rd Beehive Apartments 4 Pontresina Ln Belmore Apartments 10 Breathtaker Rd Benalla Ski Club 16 Chamois Rd Benmore Ski Club 4 Breathtaker Rd Black Diamond Ski Apartments 17 Chamois Rd Black Forest Lodge 16 The Avenue Black Tulip Ski Club 37 The Avenue Blue Eyes Ski Club 1 Delatite Ln Bluff Lodge 5 Pontresina Ln Bluff View Apartments 15 Chamois Rd BMW Ski Club 12 Breathtaker Rd                                                                                                                                                                                                                                                                                                                                                                                                                                                                                                                                                                                                                                                                                                                                                                                                                                                                                                                                                                                                                                                                                                                                                                                                                                                                                                                                                                                                                                                                                                                                      | AMO                          | 2 – 3 Cobbler Lane |
| Army Alpine Lodge 12A Goal Post Rd Auscamp Alpine Lodge 21 Stirling Rd Australian Women's Ski Club 7 The Avenue The Avenue 24 Breathtaker Rd Bayerland 16 Goal Post Rd Beehive Apartments 4 Pontresina Ln Belmore Apartments 10 Breathtaker Rd Benalla Ski Club 16 Chamois Rd Benmore Ski Club 4 Breathtaker Rd Black Diamond Ski Apartments 17 Chamois Rd Black Forest Lodge 16 The Avenue Black Tulip Ski Club 37 The Avenue Blue Eyes Ski Club 1 Delatite Ln Bluff Lodge 5 Pontresina Ln Bluff View Apartments 15 Chamois Rd BMW Ski Club 12 Breathtaker Rd                                                                                                                                                                                                                                                                                                                                                                                                                                                                                                                                                                                                                                                                                                                                                                                                                                                                                                                                                                                                                                                                                                                                                                                                                                                                                                                                                                                                                                                                                                                                                                 | Apira Ski Club               | 3 The Avenue       |
| Auscamp Alpine Lodge 21 Stirling Rd Australian Women's Ski Club 7 The Avenue The Avenue 24 Breathtaker Rd Bayerland 16 Goal Post Rd Beehive Apartments 4 Pontresina Ln Belmore Apartments 10 Breathtaker Rd Benalla Ski Club 16 Chamois Rd Benmore Ski Club 4 Breathtaker Rd Black Diamond Ski Apartments 17 Chamois Rd Black Forest Lodge 16 The Avenue Black Tulip Ski Club 37 The Avenue Blue Eyes Ski Club 1 Delatite Ln Bluff Lodge 5 Pontresina Ln Bluff View Apartments 15 Chamois Rd BMW Ski Club 12 Breathtaker Rd                                                                                                                                                                                                                                                                                                                                                                                                                                                                                                                                                                                                                                                                                                                                                                                                                                                                                                                                                                                                                                                                                                                                                                                                                                                                                                                                                                                                                                                                                                                                                                                                    | Arlberg Hotel                | 45 Summit Rd       |
| Australian Women's Ski Club The Avenue 24 Breathtaker Rd Bayerland Beehive Apartments 4 Pontresina Ln Belmore Apartments 10 Breathtaker Rd Benalla Ski Club 16 Chamois Rd Benmore Ski Club 4 Breathtaker Rd Black Diamond Ski Apartments 17 Chamois Rd Black Forest Lodge 16 The Avenue Black Tulip Ski Club 37 The Avenue Blue Eyes Ski Club 1 Delatite Ln Bluff Lodge 5 Pontresina Ln Bluff View Apartments 13 Chamois Rd BMW Ski Club 12 Breathtaker Rd                                                                                                                                                                                                                                                                                                                                                                                                                                                                                                                                                                                                                                                                                                                                                                                                                                                                                                                                                                                                                                                                                                                                                                                                                                                                                                                                                                                                                                                                                                                                                                                                                                                                     | Army Alpine Lodge            | 12A Goal Post Rd   |
| The Avenue 24 Breathtaker Rd Bayerland 16 Goal Post Rd Beehive Apartments 4 Pontresina Ln Belmore Apartments 10 Breathtaker Rd Benalla Ski Club 16 Chamois Rd Benmore Ski Club 4 Breathtaker Rd Black Diamond Ski Apartments 17 Chamois Rd Black Forest Lodge 16 The Avenue Black Tulip Ski Club 37 The Avenue Blue Eyes Ski Club 1 Delatite Ln Bluff Lodge 5 Pontresina Ln Bluff View Apartments 15 Chamois Rd BMW Ski Club 12 Breathtaker Rd                                                                                                                                                                                                                                                                                                                                                                                                                                                                                                                                                                                                                                                                                                                                                                                                                                                                                                                                                                                                                                                                                                                                                                                                                                                                                                                                                                                                                                                                                                                                                                                                                                                                                 | Auscamp Alpine Lodge         | 21 Stirling Rd     |
| Bayerland 16 Goal Post Rd Beehive Apartments 4 Pontresina Ln Belmore Apartments 10 Breathtaker Rd Benalla Ski Club 16 Chamois Rd Benmore Ski Club 4 Breathtaker Rd Black Diamond Ski Apartments 17 Chamois Rd Black Forest Lodge 16 The Avenue Black Tulip Ski Club 37 The Avenue Blue Eyes Ski Club 1 Delatite Ln Bluff Lodge 5 Pontresina Ln Bluff View Apartments 15 Chamois Rd BMW Ski Club 12 Breathtaker Rd                                                                                                                                                                                                                                                                                                                                                                                                                                                                                                                                                                                                                                                                                                                                                                                                                                                                                                                                                                                                                                                                                                                                                                                                                                                                                                                                                                                                                                                                                                                                                                                                                                                                                                              | Australian Women's Ski Club  | 7 The Avenue       |
| Beehive Apartments 4 Pontresina Ln Belmore Apartments 10 Breathtaker Rd Benalla Ski Club 16 Chamois Rd Benmore Ski Club 4 Breathtaker Rd Black Diamond Ski Apartments 17 Chamois Rd Black Forest Lodge 16 The Avenue Black Tulip Ski Club 37 The Avenue Blue Eyes Ski Club 1 Delatite Ln Bluff Lodge 5 Pontresina Ln Bluff View Apartments 15 Chamois Rd BMW Ski Club 12 Breathtaker Rd                                                                                                                                                                                                                                                                                                                                                                                                                                                                                                                                                                                                                                                                                                                                                                                                                                                                                                                                                                                                                                                                                                                                                                                                                                                                                                                                                                                                                                                                                                                                                                                                                                                                                                                                        | The Avenue                   | 24 Breathtaker Rd  |
| Belmore Apartments 10 Breathtaker Rd Benalla Ski Club 16 Chamois Rd Benmore Ski Club 4 Breathtaker Rd Black Diamond Ski Apartments 17 Chamois Rd Black Forest Lodge 16 The Avenue Black Tulip Ski Club 37 The Avenue Blue Eyes Ski Club 1 Delatite Ln Bluff Lodge 5 Pontresina Ln Bluff View Apartments 15 Chamois Rd BMW Ski Club 12 Breathtaker Rd                                                                                                                                                                                                                                                                                                                                                                                                                                                                                                                                                                                                                                                                                                                                                                                                                                                                                                                                                                                                                                                                                                                                                                                                                                                                                                                                                                                                                                                                                                                                                                                                                                                                                                                                                                           | Bayerland                    | 16 Goal Post Rd    |
| Benalla Ski Club 16 Chamois Rd Benmore Ski Club 4 Breathtaker Rd Black Diamond Ski Apartments 17 Chamois Rd Black Forest Lodge 16 The Avenue Black Tulip Ski Club 37 The Avenue Blue Eyes Ski Club 1 Delatite Ln Bluff Lodge 5 Pontresina Ln Bluff View Apartments 15 Chamois Rd BMW Ski Club 12 Breathtaker Rd                                                                                                                                                                                                                                                                                                                                                                                                                                                                                                                                                                                                                                                                                                                                                                                                                                                                                                                                                                                                                                                                                                                                                                                                                                                                                                                                                                                                                                                                                                                                                                                                                                                                                                                                                                                                                | Beehive Apartments           | 4 Pontresina Ln    |
| Benmore Ski Club 4 Breathtaker Rd Black Diamond Ski Apartments 17 Chamois Rd Black Forest Lodge 16 The Avenue Black Tulip Ski Club 37 The Avenue Blue Eyes Ski Club 1 Delatite Ln Bluff Lodge 5 Pontresina Ln Bluff View Apartments 15 Chamois Rd BMW Ski Club 12 Breathtaker Rd                                                                                                                                                                                                                                                                                                                                                                                                                                                                                                                                                                                                                                                                                                                                                                                                                                                                                                                                                                                                                                                                                                                                                                                                                                                                                                                                                                                                                                                                                                                                                                                                                                                                                                                                                                                                                                               | Belmore Apartments           | 10 Breathtaker Rd  |
| Black Diamond Ski Apartments 17 Chamois Rd Black Forest Lodge 16 The Avenue Black Tulip Ski Club 37 The Avenue Blue Eyes Ski Club 1 Delatite Ln Bluff Lodge 5 Pontresina Ln Bluff View Apartments 15 Chamois Rd BMW Ski Club 12 Breathtaker Rd                                                                                                                                                                                                                                                                                                                                                                                                                                                                                                                                                                                                                                                                                                                                                                                                                                                                                                                                                                                                                                                                                                                                                                                                                                                                                                                                                                                                                                                                                                                                                                                                                                                                                                                                                                                                                                                                                 | Benalla Ski Club             | 16 Chamois Rd      |
| Black Forest Lodge16 The AvenueBlack Tulip Ski Club37 The AvenueBlue Eyes Ski Club1 Delatite LnBluff Lodge5 Pontresina LnBluff View Apartments15 Chamois RdBMW Ski Club12 Breathtaker Rd                                                                                                                                                                                                                                                                                                                                                                                                                                                                                                                                                                                                                                                                                                                                                                                                                                                                                                                                                                                                                                                                                                                                                                                                                                                                                                                                                                                                                                                                                                                                                                                                                                                                                                                                                                                                                                                                                                                                       | Benmore Ski Club             | 4 Breathtaker Rd   |
| Black Tulip Ski Club 37 The Avenue Blue Eyes Ski Club 1 Delatite Ln Bluff Lodge 5 Pontresina Ln Bluff View Apartments 15 Chamois Rd BMW Ski Club 12 Breathtaker Rd                                                                                                                                                                                                                                                                                                                                                                                                                                                                                                                                                                                                                                                                                                                                                                                                                                                                                                                                                                                                                                                                                                                                                                                                                                                                                                                                                                                                                                                                                                                                                                                                                                                                                                                                                                                                                                                                                                                                                             | Black Diamond Ski Apartments | 17 Chamois Rd      |
| Blue Eyes Ski Club 1 Delatite Ln Bluff Lodge 5 Pontresina Ln Bluff View Apartments 15 Chamois Rd BMW Ski Club 12 Breathtaker Rd                                                                                                                                                                                                                                                                                                                                                                                                                                                                                                                                                                                                                                                                                                                                                                                                                                                                                                                                                                                                                                                                                                                                                                                                                                                                                                                                                                                                                                                                                                                                                                                                                                                                                                                                                                                                                                                                                                                                                                                                | Black Forest Lodge           | 16 The Avenue      |
| Bluff Lodge 5 Pontresina Ln Bluff View Apartments 15 Chamois Rd BMW Ski Club 12 Breathtaker Rd                                                                                                                                                                                                                                                                                                                                                                                                                                                                                                                                                                                                                                                                                                                                                                                                                                                                                                                                                                                                                                                                                                                                                                                                                                                                                                                                                                                                                                                                                                                                                                                                                                                                                                                                                                                                                                                                                                                                                                                                                                 | Black Tulip Ski Club         | 37 The Avenue      |
| Bluff View Apartments 15 Chamois Rd BMW Ski Club 12 Breathtaker Rd                                                                                                                                                                                                                                                                                                                                                                                                                                                                                                                                                                                                                                                                                                                                                                                                                                                                                                                                                                                                                                                                                                                                                                                                                                                                                                                                                                                                                                                                                                                                                                                                                                                                                                                                                                                                                                                                                                                                                                                                                                                             | Blue Eyes Ski Club           | 1 Delatite Ln      |
| BMW Ski Club 12 Breathtaker Rd                                                                                                                                                                                                                                                                                                                                                                                                                                                                                                                                                                                                                                                                                                                                                                                                                                                                                                                                                                                                                                                                                                                                                                                                                                                                                                                                                                                                                                                                                                                                                                                                                                                                                                                                                                                                                                                                                                                                                                                                                                                                                                 | Bluff Lodge                  | 5 Pontresina Ln    |
|                                                                                                                                                                                                                                                                                                                                                                                                                                                                                                                                                                                                                                                                                                                                                                                                                                                                                                                                                                                                                                                                                                                                                                                                                                                                                                                                                                                                                                                                                                                                                                                                                                                                                                                                                                                                                                                                                                                                                                                                                                                                                                                                | Bluff View Apartments        | 15 Chamois Rd      |
| Bombora Apartments 41 The Avenue                                                                                                                                                                                                                                                                                                                                                                                                                                                                                                                                                                                                                                                                                                                                                                                                                                                                                                                                                                                                                                                                                                                                                                                                                                                                                                                                                                                                                                                                                                                                                                                                                                                                                                                                                                                                                                                                                                                                                                                                                                                                                               | BMW Ski Club                 | 12 Breathtaker Rd  |
|                                                                                                                                                                                                                                                                                                                                                                                                                                                                                                                                                                                                                                                                                                                                                                                                                                                                                                                                                                                                                                                                                                                                                                                                                                                                                                                                                                                                                                                                                                                                                                                                                                                                                                                                                                                                                                                                                                                                                                                                                                                                                                                                | Bombora Apartments           | 41 The Avenue      |