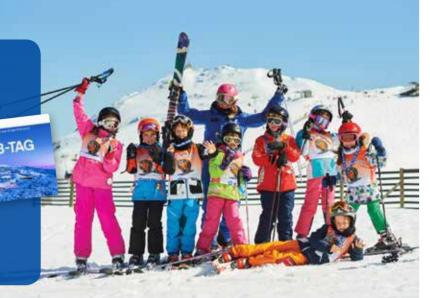

#### **B-TAG**

A B-TAG is your access card for all you need for the slopes: lift access, lessons, rental, Snow Dough (you can load credit and use it as a debit card in resort) and receive discounts and offers.

#### Don't have a B-TAG?

- 1. Buy and register your B-TAG at bullerestore.com.au, any ticketing outlet on the mountain or any **Buller Sports outlet**
- 2. Add lift access, any lessons or rental items to your B-TAG.
- 3. Carry your B-TAG in a secure pocket by itself.
- 4. Hit the slopes it scans automatically